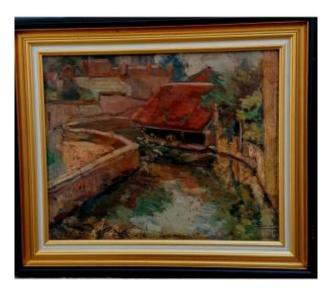

Oil On Panel - Signed And Dated - Washhouse In A Village - Post Impressionist - 20th Century -

## Description

OIL ON PANEL REPRESENTING A LIVELY WASH-HOUSE ON THE BANKS OF A RIVER IN A VILLAGE - POST IMPRESSIONIST STYLE - SIGNATURE TO BE DECIPHERED -FRAME SIZE 43 X 51 CM - VERY GOOD OVERALL CONDITION -