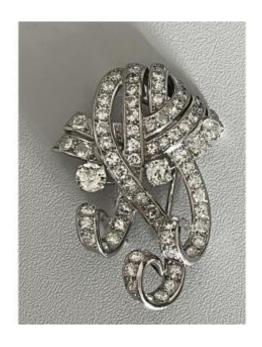

## 6613- Platinum Clip Brooch White Gold Diamonds 5.50 Ct

2 500 EUR

Period : 20th century Condition : Parfait état

Material: Gold

## Description

stylizing a ribboned sheaf adorned with old-cut natural diamonds, including 2 larger ones in the center (approximately 0.50 ct and 0.40 ct). Total weight of diamonds: approximately 5.50 ct. French work circa 1950. Dimensions: 45 x 25 mm. Gross weight: 15.40 gAnd much more stunning brooches on our website: www.ohmybrooch.comAdditional information: We deliver an invoice as well as a certificate of authenticity from our graduate gemologist (LFG Paris). Our pictures are not photoshopped and are done on a daylight environment. Possibility to send a small video on simple request. Each jewel is delivered in a gift box. Each shipment is made with additional insurance and tracking number. Free shipping in

Clip brooch in platinum and white gold (18k)

Dealer