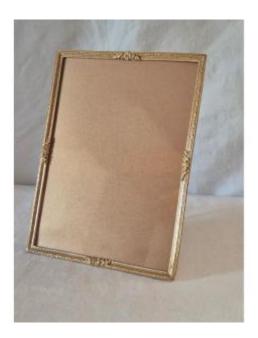

## Description

To stand or hang, here is a gilt bronze photo frame from the end of the Second Empire in a rather large format. Its molded baguette is beaded towards the inside while the outer edge features a laurel frieze, with the cardinals placed rose decorations in application. It has its protective glass. Dimensions for the photo 17.5 x 23.5 cm Shipping in France and internationally, contact me for terms

## 180 EUR

Period : 19th century Condition : Parfait état Material : Bronze Width : 18.5 cm Height : 25 cm