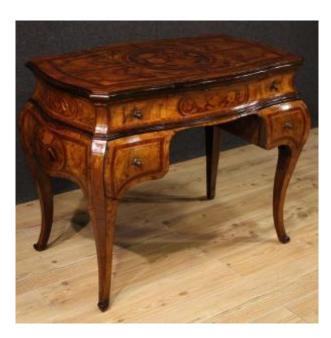

## Description

COD 11294 Lombard dressing table from the mid-20th century. Finished for the centre furniture, curved and rounded in Louis XV style, inlaid with floral decorations in walnut, burl, rosewood, maple, ebonized wood and fruitwood. Dressing table with four front drawers and an elegant wooden top in character with an opening compartment that offers a mirror inside (see photo). Ideal furniture for a bedroom or living room, of beautiful size and proportion, for antique dealers and interior designers. Dressing table supported by four solid inlaid legs adorned with curly feet (see photo). Furniture that part of a bedroom set complete with dresser, bedside tables, double bed and two-door wardrobe (ask for the price in bulk, if available). Dressing table in good condition.As each of our items will be

## 3 750 EUR

Period : 20th century Condition : Bon état Material : Wood marquetry Width : 106 Height : 80 Depth : 66