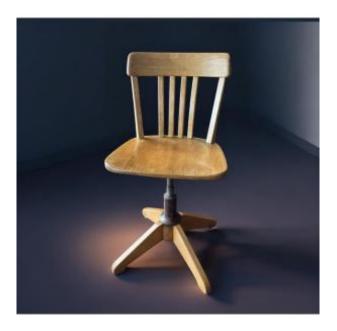

## Industrial Swivel Office Chair - Stoll - Circa 1950

## Description

Elegant solid wood office chair by Stoll, the iconic French manufacturer of office and school furniture from the 1950s. Original model with a four-star wooden base, mounted on a swivel metal axle with screw height adjustment. Bent beech seat and backrest, with three vertical rungs typical of post-war industrial design. "Stoll" branding affixed to a metal plate on the back of the backrest. The chair has been carefully sanded and waxed, giving it a beautiful warm patina while respecting its authenticity. A sturdy, decorative and functional piece, ideal for a vintage office, workshop or industrial-style interior. Height: approx. 80 cm - Adjustable seat (approx. 45-55 cm)