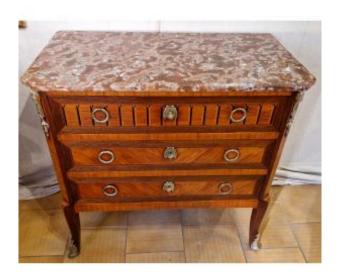

### Description

Small transitional Louis XV/Louis XVI style chest of drawers opening with three drawers and decorated with beautiful hardware. Late 19th/early 20th century. Beautiful marquetry, walnut and rosewood highlighted by lemon tree and ebony marquetry fillets. The chest of drawers rests on arched legs, it is topped with marble, the drawers are in oak with dovetail joints. The chest of drawers has been revised in our workshop in finishing and cabinetmaking. Dimensions of the marble: 78.5 x 42 cm, of the body: 74.5 x 41 cm Dimensions of the drawers: 65 x 12.5 cm Delivery by specialized transport with suitable protections on estimate. Contact me at 0678876161