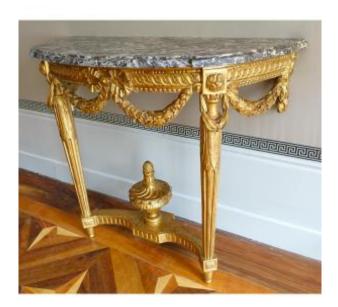

## Description

Beautiful carved gilt wood console original grey marble, Louis XVI production, 18th century circa 1780. Very fine, elegant sculpture, excellent quality of execution, perfect proportions: our console is a top quality production. It is in excellent condition, gold leaf gilt cleaned by our gilder. There is no accident; original marble (very discreetly repaired). Height: 85cm Width: 98,5cm Depth: 43cm