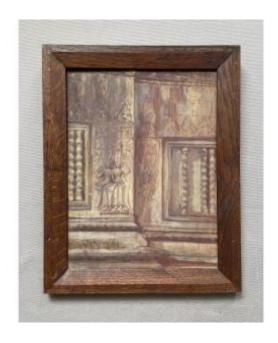

## Khmer Temple, Sketch On Panel, Early 20th Century

### Description

Khmer temple, sketch on panel, early 20th century.Panel: 33 x 23.5 cmFrame: 37.5 x 30 cmSent by Colissimo with signature.Careful packaging.Unless otherwise indicated, the objects published on Proantic are not exhibited at the Saint-Ouen flea market.You nevertheless have the possibility of collecting your purchases from our stand at the Jules Vallès Market by making a request.