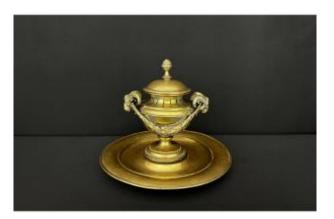

## Description

Antique bronze inkwell, baluster-shaped, resting on a large circular saucer. Decorated with rams' heads forming side handles, connected by finely carved garlands. The lid is topped with a pine cone-shaped knob. Decorative work inspired by the Louis XVI style, typical of 19th century production. Period: 19th century Material: Bronze Dimensions:  $17 \times 15$  cm Condition: Good general condition, even patina, slight signs of use Elegant and decorative desk object.