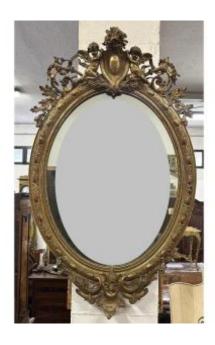

## Lombard Oval Mirror In Carved Gilded Wood. Early 19th Century. 155 X 98

1 500 EUR

Period: 19th century

Condition : Très bon état Material : Gilted wood

## Description

Carved and gilded wood mirror with gold leaf, first half of the 19th century, oval reserve, cymatium with noble coat of arms, back with cherubs with swirls and leaves, base with fur frieze, contemporary mercury glass

ready to hang

Lombardy, first half of the 19th century

measurements: H 155 x 98

certifies its authenticity

a sales invoice is issued

shipments throughout Europe, do not hesitate to

Dealer