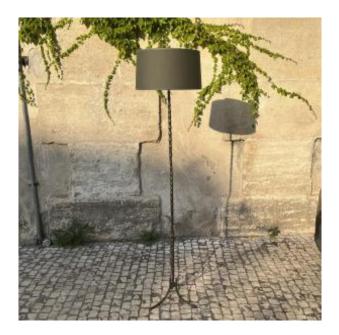

## Description

Floor lamp in brown patinated bronze with a bamboo effect in the style of Bagues, 1960s. It is made up of 3 curved legs and a central shaft. New khaki lampshade. Redone wiring, in working order. Height without lampshade: 146 cm including socket. Delivery possible, costs on request. You can follow the shop on Instagram: Lesbillesdelagamine