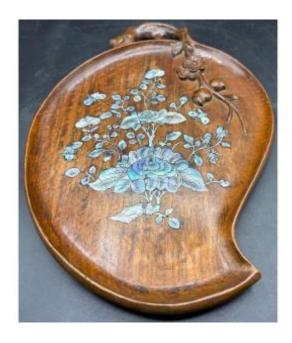

## Description

A small serving tray...Or as previously as a painting...From the 1900s/20s...In carved exotic wood...Slightly hollow...With a pretty bunch of leaves and fruits...And an engraved carved mother-of-pearl marquetry...In very good condition...With mini lacks, without seriousness...He was passed to the cabinetmaker...From an ASIAN country...For your information, this is the first tray I have for sale to have marquetry and a sculpture in the mass...And also a non-rectangular shape...!Weight ... 467 gr