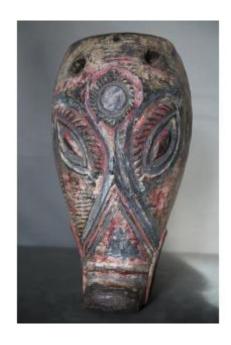

## Deer Mask - Himalayas, Nepal, Terraï Region

650 EUR

Period : 20th century

Condition : Etat d'usage

## Description

Deer mask - Himalayas, Nepal, Terraï regionProbably 1st half of the 20th century or earlier. Polychrome wooden mask with articulated jaw. The internal part of the jaw was formerly damaged and attached to the wire. Four holes drilled in the upper part of the mask, which were used to insert the horns.34cm X 19cmPROVENANCE:Acquisition auction ""Art of the peoples of the Himalayas" 10/07/2019 at Millon Artprecium (Paris)Ex French private collection