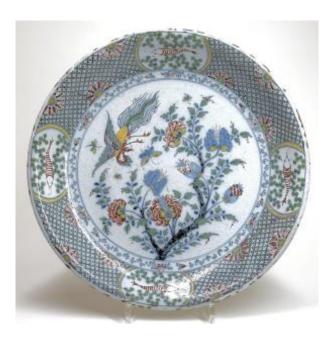

### Description

Large Rouen faience platter decorated in the Guillibaud style, inspired by Chinese famille verte porcelain, with flowering branches and a phoenix in the center, and a border decorated with shrimp-patterned reserves on a green checkered background.Eighteenth century34.5 cmDamaged and re-glued. Restoration only visible on the reverse, wear in the center and enamel chips on the edge (see photos).Photos and additional information upon request.