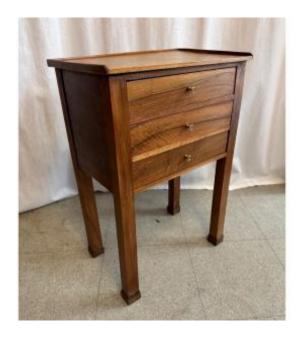

## Description

Directoire period occasional furniture. The simplicity of the line lies in the straight legs enhanced by plate-shaped sabots. The top protrudes slightly from the frame. It is framed by a thin half-round gallery mounted with a miter cut ending on an ogee. The three drawers offer a contrast of mesh veining and black support, all on a blond background. The four sides of the walnut furniture are ideal for the middle of your room! Delivery possible, not included in the price.