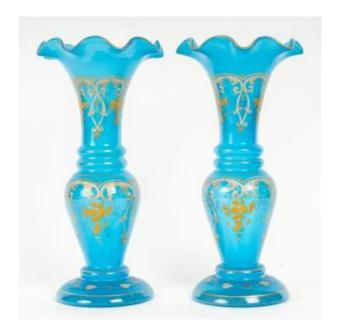

### Description

Lovely pair of sky blue opaline vases with fine gold painted decoration of leafy garlands and stylized bouquets. Curved body resting on a circular pedestal, flared neck with wavy edge, also highlighted with gilded highlights. Refined 19th century work, typical of French production of the period. Height: 26 cm Diameter at the neck: 13.5 cm Diameter at the base: 10 cm Very good condition, bright and delicate decoration.