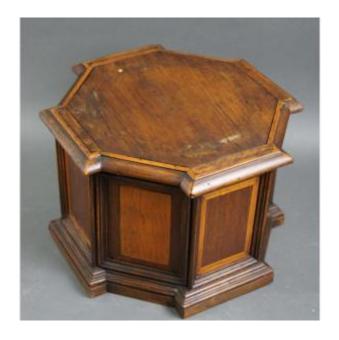

## 19th Large Sculpture Base In Wood And Marquetry

## Description

Large sculpture base in solid wood decorated with marquetry, Italy, mid-19th century. Suitable for both marble and bronze sculptures. Very good state of preservation, small signs of aging.MeasurementsL max cm 32H cm 21Inside cm 26 x