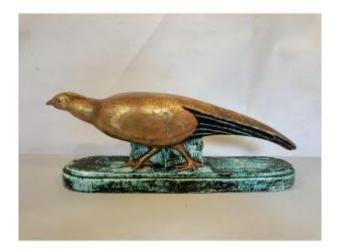

# Ceramic Pheasant By The Artist Lamourdedieu.

#### 580 EUR

Signature: LAMOURDEDIEU Raoul 1877-1953

Period: 20th century

Condition: Très bon état

Length: 46 cm. Width: 9,7 cm. Height: 18 cm.

## Description

Ceramic depicting a merchant. The sculpture is typical of the 1930s and 1940s. The body is golden in color, and the base is turquoise, which contrasts with the animal. The signature is present on the right side of the base.