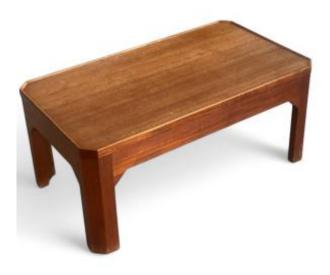

## Teak Coffee Table - Vintage 60s Design

## Description

Sublime teak wood coffee table, with a sleek design typical of the 60s. An elegant and authentic piece that will bring character to your interior. ???? Characteristics: o Material: Solid teak o Style: Vintage / 60s o Dimensions: 75 cm (length) x 42 cm (width) x 32 cm (height) o Finish: Varnished wood, warm and natural tone o Condition: Very good general condition, stable and solid, slight patina of time which adds to its charm ???? Strong points: o Sober and timeless design o Ideal for a living room, a waiting room or a reading corner o Suitable for all styles of decoration: vintage, Scandinavian, modern... ???? Pick up on site - Delivery possible nearby depending on the location ???? Do not hesitate to contact me for more information or additional photos!