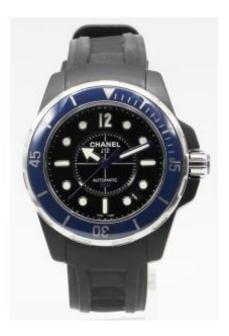

## Description

A very beautiful CHANEL J12 Marine model watch, reference H2558. In perfect condition. Water-resistant to 300m with a 21-jewel ETA 2892 automatic movement. The dial is black with luminous indexes. The "Arrow" hour hand is in polished steel, the "Baton" minute hand is in blue steel. The central second hand is blue. The unidirectional rotating bezel is in blue ceramic. Its 39.5 mm case, excluding the crown, is in microblasted ceramic. The crown is screw-down, covered in blue ceramic with a "Stop seconds" function when setting the time. The rubber strap is signed Chanel with a steel pin buckle also marked Chanel. Free declared value shipping. TWO-year warranty