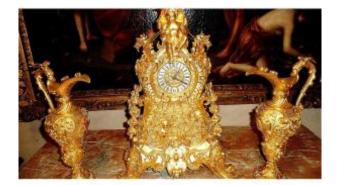

# Description

clock depicting a child Neptune riding the waves and pulled by winged sea horses, the frontispiece in the lower part represents Neptune defeating the Hydra with his trident, two ewers in the shape of hanaps whose handles are formed of winged chimeras, the whole is of exceptional original chiseling and gilding, the thread movement works perfectly and its chime also.