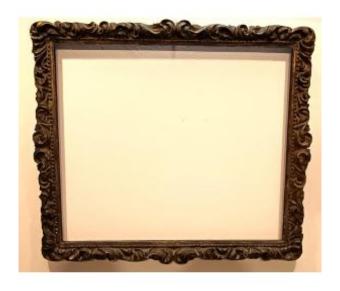

## XVII Century Venice

1 800 EUR

Period: 17th century

Condition: Très bon état

Material : Paper Length : 140cm

Height: 120cm

Description

THE GALLERYA OFFERS

IMPORTANT VENETIAN "PAPIER MACHE" FRAME FROM THE FIRST HALF OF THE 17TH CENTURY

EXCELLENT CRAFTSMANSHIP OF BEAUTIFUL DIMENSIONS

GILT WITH MECCA INTUITION

W140 CM X H 120CM

PLEASE CONTACT TELEPHONE LUCA 339 37 97 813