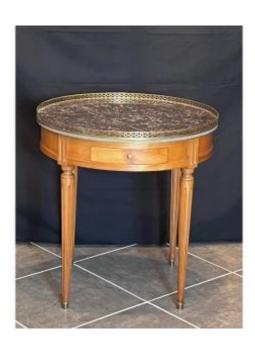

## Description

SMALL TABLE BOUILLOTTE, the belt is equipped with two drawers, the tapered and fluted bottom ends in small clogs. The tray is bordered by a brass gallery around a gray marble SAINT ANNE in perfect condition. Perfect for a living room, it will also find its place in an entrance or a bedroom. Louis XVI style, early twentieth century. H. 26 inches, D. 27 inches.

## 450 EUR

Period : 20th century Condition : Parfait état Diameter : 66 cm Height : 69 cm