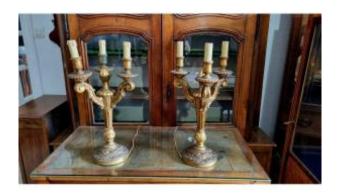

## Pair Of Louis XVI Candelabras In Gilded Wood, 19th Century

450 EUR

Period: 19th century

Condition : Très bon état Material : Gilted wood

Height: 51cm

## Description

Pair of gilded wood candelabras - Louis XVI style, 19th centuryEach candelabra features three finely crafted light arms with foliage motifs and a stylized pine cone as a crown. The original gildingA discreet electrification was added later. In good general condition.Do not hesitate to contact us to buy with full knowledge. You can reach us by email on this site by contacting the antique dealer or by phone at 0699488076 or 0650288114. Shipping costs are EUR30 for France, this may vary depending on the foreign country.