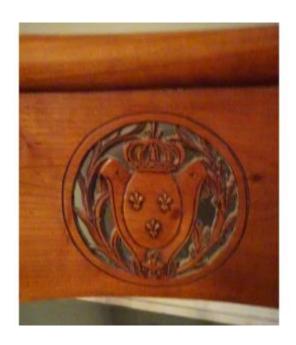

## Description

Pair of cherry wood chairs with straw seats, straight legs, crotch bars, curved backrest. The panel of this one is carved and openwork: decoration with the arms of France, medallion with fleurs-de-lis flanked by palms and surmounted by a closed crown. Seat depth 39 cm. Wood in good condition, special feature: one of the two chairs is 2.5 cm lower. (The dimensions given are of the tallest.) Work from the first third of the 19th century.