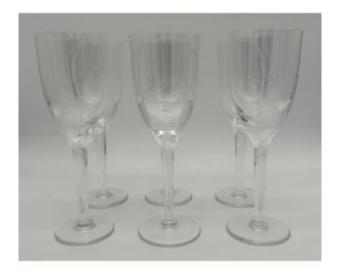

## Set Of Six Crystal Champagne Flutes - Lalique

## Description

Six molded-pressed and engraved crystal champagne flutes from Maison Lalique. Each glass is adorned, on the top of the stem, with an application representing the famous figure of the "Smiling Angel," inspired by the facade of Reims Cathedral. Finely engraved angel wings also decorate the chalice. This model, entitled "Smiling Angel" or "Angel of Reims," was designed by Marc Lalique for Maison Lalique. We are at your disposal for any request, please contact us by phone (06 80 88 81 23) or by email (antiquitesdesrouyers@orange.fr). Delivery possible.