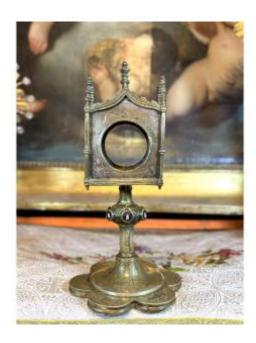

## Description

Our finely engraved, early period monstrance is made of brass. It rests on a polylobed foot, the central shaft receives an olive with six enamels representing faces probably of Saints. Six arrows crown the whole. Used condition - the glass is recent on one side and absent on the second. Dimensions of 25.7 cm by 13.4 wide Reference 728