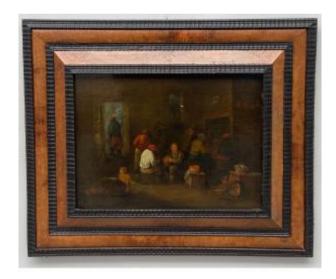

## Description

This oil on panel probably comes from a Dutch school, it represents an interior scene, perhaps a tavern scene. The whole is from the 19th century, inspired by a Flemish school of the 16th century. In the center we see several characters drinking, in the background women around the hearth and a dog on the left. The work is in a fair state of conservation, we report rubbing and cracking, unfortunately a small jump of paint above the characters in the center, visible in the photos. Note slight rubbing on the frame. Please detail the photos. Do not hesitate to zoom. The photos are an integral part of the description. Dimensions: Frame Height: 41 cm Thickness: 5 cm Width: 49 cm Painting Height: 22.5 cm Width: 31 cm A4620