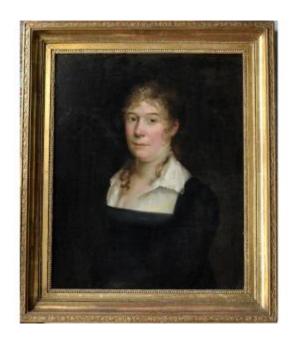

## Portrait Of An Elegant Woman Around 1820.

## Description

Oil on canvas painted around 1820. Original frame. Dimensions including frame 77 cm x 65 cm Dimensions of the work without frame: 63 cm x 51 cm Good general condition - small rubbing on the varnish, without seriousness. We offer on our site on Proantic a portrait of an elegant man, by the same hand and of the same dimensions, forming a pair with this painting. Shipping: Secure packaging and delivery by registered Colissimo with insurance, for mainland France: EUR40 (including EUR12 for insurance) - Europe EUR50