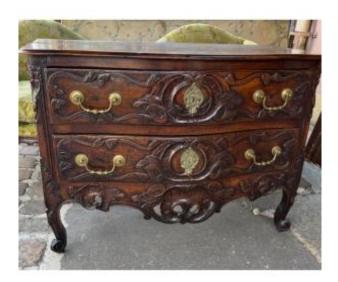

## Description

Typical Provençal walnut chest of drawers with a curved front and two drawers adorned with original bronze. It features a rich sculpture of scrolls and shells in the openwork crosspiece. It could be compared to the Arlesian chests of drawers from the 18th century.