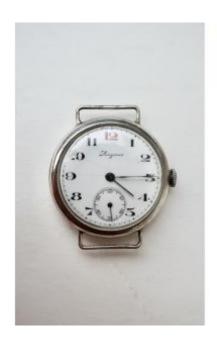

## Longines Silver Ww1 Watch Circa 1915, 13.34, Working Condition

420 EUR

Signature : Longines Period : 20th century Condition : Bon état

Material: Sterling silver

## Description

Rare Longines silver watch, swan hallmark inside the case, circa 1915, caliber 13.34. The movement works perfectly, it is a little slow... Original dial, with slight cracks and a small lack of enamel on the number 10. The case hinge no longer has an axis; the domed glass is in very good condition. Watch numbered 3226312.4 cm x 3.4 cm; weight 28 grams. Extremely careful shipping offered in mainland France..., to be defined for any other destination.