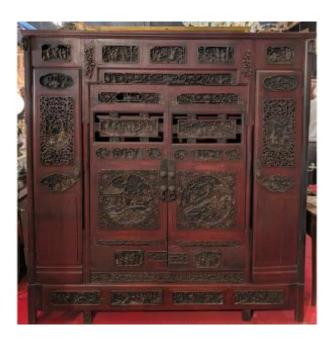

## Late 19th Century Chinese Sideboard With Carved Wood Panel Decor

## Description

Impressive Chinese sideboard dating from the end of the 19th century. It opens onto four doors decorated with carved wooden panels depicting scenes of life, cavalry, but also traditional Chinese objects and symbols. It is decorated with ironwork, also of fine quality. Good general condition, slight lacks in places. Dimensions: -Height 191 cm - Width 185 cm - Depth 48 cm

## 3 900 EUR

Period : 19th century Condition : Bon état Width : 185 cm Height : 191 cm Depth : 48 cm