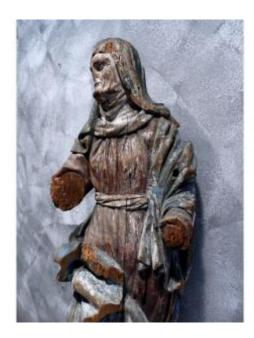

#### Description

THE GALLERY OFFERS

ANTIQUE POLYCHROME WOOD SCULPTURE FROM THE HIGH PERIOD

DEPICTING SAINT CHIARA

VENETIAN CRAFTSMANSHIP FROM THE LATE 15TH CENTURY

LACKS AND WEAR DUE TO TIME GREAT CHARM

H135CM X W 45CM