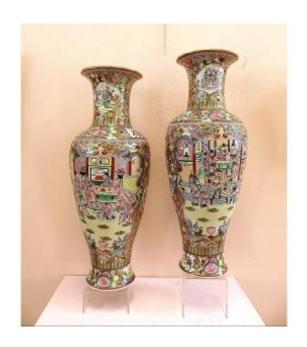

### Description

THE GALLERYA OFFERSPAIR OF LARGE PORCELAIN VASES DECORATED WITH INTERIOR SCENES, ROSES, AND DRAGONSIN ENAMELS AND GOLD, PERFECT CONDITION CHINA 20TH CENTURYH 90 CM X 35CM WPLEASED TELEPHONE CONTACT LUCA 339 37 97 813THE GALLERYAWHOLESALE AND **RETAILLARGE EXHIBITION WITH 1000** SOM WAREHOUSEHIGH FINE ART ANTIQUES, PAINTINGS, SCULPTURES, MARBLES, AND ANTIQUE ART **OBJECTSVISITALL OUR OFFERS** ACCOMPANIED BY A CERTIFICATE OF AUTHENTICITYIN VIA AUTOSTRADA 34D MAGLIANO ALPITO/SV MOTORWAY CARRU EXIT 500M ON THE

## 1 200 EUR

Period : 20th century Condition : Très bon état Material : Porcelain Diameter : 35cm Height : 90cm