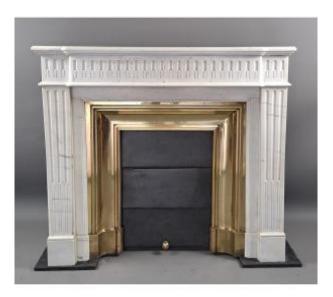

## Louis XVI Style Fireplace In White Carrara Marble

## Description

Magnificent Louis XVI style fireplace in white Carrara marble with a raised front decorated with generous rudentée fluting. With its polished brass narrowing as well as its sliding shutter door (weight system to adjust the height). French work from the end of the 19th century, provenance: Pessac castle near Bordeaux. Very good condition

## 5 400 EUR

Period : 19th century Condition : Très bon état Material : Marble Length : 126 cm Height : 111 cm Depth : 35.5 cm