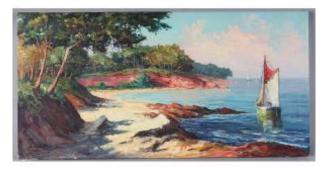

## Marine, Côte Azur, 100 Cm, Signed: Louis Audrey, Circa 1960, French School

## Description

Signed: lower left, French artist from the late 19th to mid-20th century. Large oil painting on canvas, in very good condition, with beautiful, very bright colors. Subject: the French Riviera, the South Period: around 1960 Formats: canvas 100 x 50 cm Frame: no frame Sold with invoice Painting visible at our gallery in L'Isle sur la Sorgue (France), on weekends. Free shipping for France For abroad: on quote