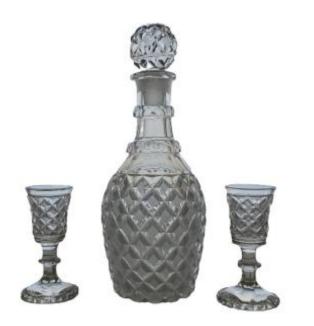

## Antique Liqueur Carafe And Two Matching Small Glasses In Cut Crystal

## Description

Highly elaborate carving for this liqueur bottle and these two matching glasses, from the same style and era. As for defects, it should be noted that the interior of the bottle is uniformly veiled by a white patina, and there are tiny chips on the tips.For more