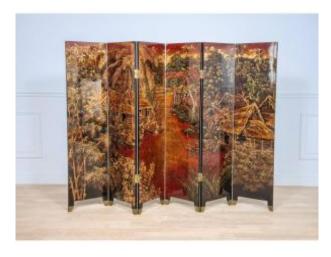

## Double-sided Screen, Coromandel With Fishing Village Decoration With Mother-of-pearl Inlays

## Description

Large screen in the Far Eastern, Asian style with six panels. Made of lacquered wood, it depicts a large animated landscape on one side and branches inlaid with mother-of-pearl on the other side. 20th century. Dimensions when unfolded: 180x270 cm.