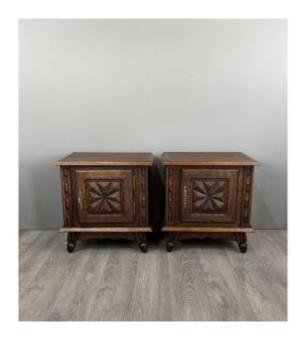

## Description

Pair of carved wooden bedside tables - Early 20th centuryElegant pair of small solid wood furniture, dating from the early 20th century. Each piece features a front adorned with a geometric star motif, finely carved, and framed with sober details that highlight the quality of the craftsmanship. The doors open onto a functional storage space. Original fittings, turned feet, beautiful warm patina. The interior is clean and in very good general condition. Material: woodPeriod: early 20th centuryDimensions: Height 62 cm x Width 60 cm x Depth 36 cmCondition: good conditionA charming and versatile duo, perfect as bedside tables, sofa ends or small occasional furniture in a classic or rustic chic decor.