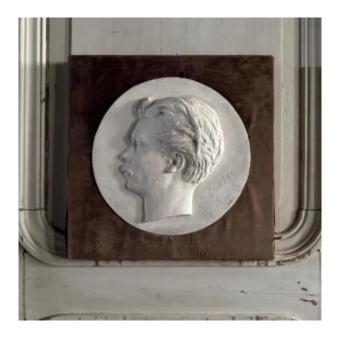

## Plaster Bas-relief Of A Man With A Mustache From The 19th Century, Velvet Frame

800 EUR

Period: 19th century

Condition: Etat d'usage

Material: Plaster

Width: 31 cm

Height: 31 cm

Depth: 3 cm

## Description

This plaster bas-relief bears the signature and probably the name of the man depicted. We have not been able to identify either the signature or the character. As for the condition, we note small scratches and small stains on the plaster, holes on the frame. Our photos allow you to appreciate the quality of the object. Please examine the photos carefully. Do not hesitate to zoom in. The photos are an integral part of the description.

Dimensions: - Frame Height: 31 cm Width: 31 cm Depth: 3 cm - Profile Diameter: 24.5 cm

M3575

Dealer