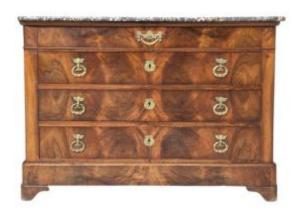

## Restoration Style Walnut Chest Of Drawers

### Description

Chest of drawers in walnut and walnut heart for the front with Saint Anne gray marble top, handle and lock entry in gilded bronze. French work, regional, from Burgundy. Drawers mounted on solid oak with dovetails. Original hazelnut patina. Dimensions Height 92 cm Width 1m32 Depth 60 cm For more information or additional photos, do not hesitate to contact us. Delivery possibilities throughout France and Europe on estimate.