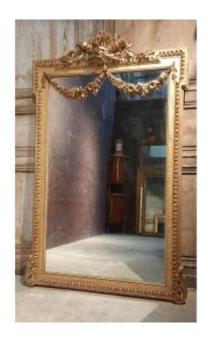

## Louis XVI Style Wooden And Gilded Mirror

1 300 EUR

Period : 19th century Condition : Bon état

Material: Gilted wood

Width: 103 cm Height: 164 cm

## Description

Louis XVI style mirror in wood and gilded stück. The silver mirror is framed by a pearled baguette carved with eggs. A beautiful pediment carved with a quiver and a torch entwined with branches and a floral crown, surmounts the mirror. Two beautiful garlands of flowers fall in front of the mirror. Good general used condition. Napoleon III period.