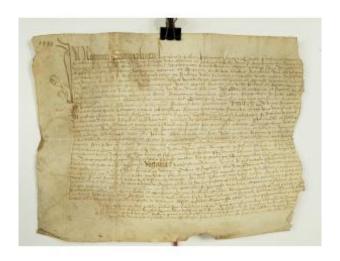

### Description

Parchment dated one thousand four hundred and seventy-five, September 28, of the pontificate of the Most Holy Father Sixtus (IV). Anthoine Ballandin and Odet, his son, of the parish of Saint-Jean-de-Chevelu (Savoie), make a perpetual concession of a chapel by means of a will. in the presence of the reverend lord Jean de Lornay, canon of Geneva and official of the court of Geneva, (there were several canons of this name in Geneva in the 15th century). And in the presence of other notables. They offer a chapel already built with altar and ornaments, located on their land, and they provide it with a house and a meadow to house a chaplain. This chaplain is responsible for saying mass for the living and the dead and for celebrating religious services on the designated days. The founders reserve the right to