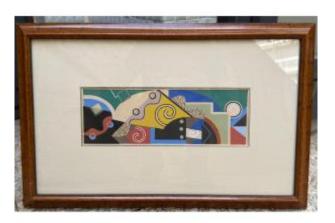

## Gouache Painting On Paper By George Valmier Art Deco 1930

## 1 400 EUR

Signature : George Valmier Period : 20th century Condition : Très bon état Material : Gouache Length : 54cm avec cadre. 30 sans cadre Width : 24cm avec cadre 10,5cm sans cadre

## Description

Georges Valmier was a French painter born in 1885 and died in 1937. His work spans the major modern trends in the history of painting, from his impressionist beginnings to cubism, which he discovered around the age of 25, and finally to abstraction from 1921, which was like a final response to his research.