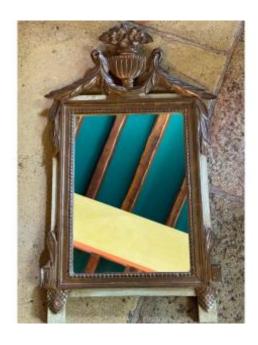

## Louis XVI Style Mirror In Lacquered Wood

## Description

Charming Louis XVI style mirror in lacquered and gilded wood, decorated with laurel garlands, a flower basket on the pediment and pine cones at the base of the base. Work dating from the end of the 19th century, beginning of the 20th century in the spirit of the Mailfert workshops. The whole is in very good condition, a small restoration of sculpture on the top of the pediment. The tin in very good condition. Ideal proportions for a mirror easy to place. Dimensions: 77 cm high and 44 cm wide We deliver and ship everywhere in the world, please contact us for a precise quote.