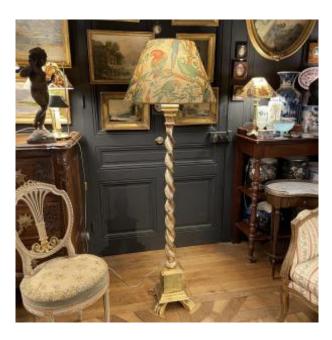

## Twisted Painted Wooden Floor Lamp, Height 155 Cm

## Description

Floor lamp in cream, green and gold painted wood, 20th century, resting on four lion paw feet. Newly rewired: gilded brass socket for E27 screw bulb, new transparent wire with switch at the foot. The power supply is mounted inside the wooden foot. Its empire-shaped lampshade was created from a fabric decorated with parrots. Dimensions: Total height: 155 cm Height of the foot without the socket: 124 cm Base: 26.5 cm x 26.5 cm Diameter of the lampshade: 50 cm As an indication, we systematically respond to all requests for information by email Please remember to check your spam

## 980 EUR

Period : 20th century Condition : Très bon état Material : Painted wood Height : 155