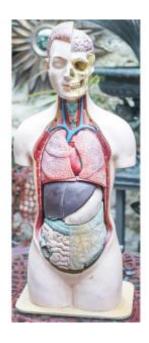

## The Scorched Anatomical Medical Torso

4 200 EUR

Period: 20th century

Condition: Très bon état

Material: Plaster

Height: 92

## Description

The anatomical medical torso is a detailed model used primarily in medical education and health science teaching. This model accurately represents the anatomical structure of the human torso, including the rib cage, internal organs such as the heart and lungs, and associated blood vessels and nerves. The use of an anatomical medical torso can also extend to healthcare professionals in their daily practice, allowing them to better visualize and understand pathologies and abnormalities. In short, an anatomical medical torso is a valuable tool for better understanding the complexity of human anatomy.