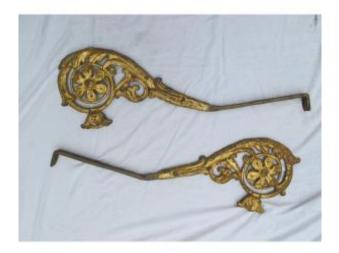

## Description

Pair of gilded iron elements decorated with foliage and rosettes. They end with a pin that allows them to be sealed in the wall. On the back, we can see a hook that allowed a lantern or a sign to be hung. These are two refined elements for a beautiful decoration. The decoration is in perfect condition, with original gilding with some wear. Restoration period (1830 - 1840) Delivery costs in France by Colissimo with tracking: 55 euros