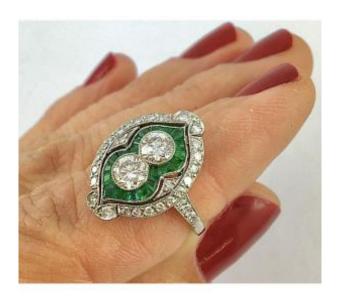

# Art Deco Style Marquise Ring, You & Me Diamonds, Calibrated Emeralds & Diamonds On Platinum

## Description

Art Deco style ring in platinum (mascaron head hallmark) of generally oval shape, adorned in its center with a you and me of brilliant-cut diamonds in a bezel setting. This ring nevertheless tends to the marquise shape, which is essentially given by the design of a calibrated emerald contrasting with the two central diamonds. These emeralds are of particularly beautiful quality due to their strong color and fine crystallization. Like Art Deco rings, this ring has a double entourage because the emeralds are themselves highlighted by lines of 8/8-cut diamonds, on a delicately openwork volume. A shoulder of diamonds allows you to see, when worn, only stones, and the finesse of the setting in accordance with Art Deco rings is rendered by finely beaded edges. Its delicately crafted basket

### Joaillerie Landauer

Antique jewelry and watches

Tel: 01 42 72 07 09

Mobile: 07 89 26 68 42

152, rue du Temple

Paris 75003

also respects the Art Deco aesthetic. The overall flat volume of this ring makes it easy and comfortable to wear. Total diamond weight estimated at approximately 1.60 ct Gross weight: 5.59 g Finger size: 53 and a half - can be modified to your liking by our workshop, resizing offered (current diameter 1.68 cm / US size between 6.5 and 7) Condition: imperceptible micro-scratches on the body of the ring, characteristic natural inclusions in the emeralds, natural inclusions in the diamonds not visible to the naked eye Possibility of payment entirely remotely via the site. We remain at your disposal for any additional information concerning another method of payment. Are you a professional? We invite you to contact us directly at the store! Our reference: ES6357