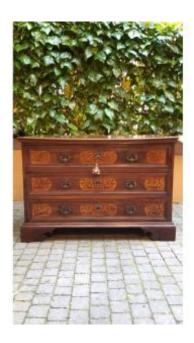

## Antique Venetian Inlaid Chest Of Drawers

3 600 EUR

Period: 17th century

Condition: Très bon état

Material: Marquetry

Length: 141

Height: 95

Depth: 60

## Description

Chest of drawers of Venetian origins from the mid-17th century, in inlaid walnut wood.

Precious chest of drawers characterized by inlaid panels with phytoform racemes, in maple and almond wood, typical of cabinetmaking between Verona and Padua, in the second half of the 17th century.

The small dimensions make it versatile and refined.

Intact piece of furniture.

Dimensions (cm): Width 141, Depth 60, Height 95.

Dealer